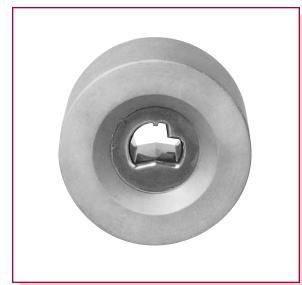

## **Round Hole Dies** Standard 'R' Series and Special Profiles

The success of drawing operations is dependent on proper die geometry. Glen Carbide's engineering and sales staff specialize in designing and recommending the correct die specifications for optimum performance.

Flnished dies for wire, bar and tube are manufactured with proper approach angles, bearing lengths, tolerances and surface finishes for most efficient drawing.

Rough cored dies in a variety of 'R' series, carbide grades, hole sizes, approach angles and cases are available from stock for quick shipment. Custom designed dies with special angles, bearings and grades are fabricated for prompt delivery.