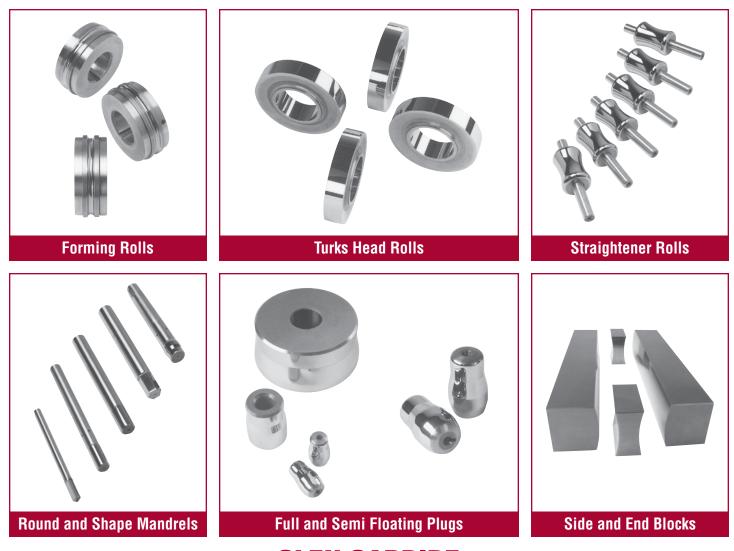

erial.



## **Round Hole Dies** Standard 'R' Series and Special Profiles

The success of drawing operations is dependent on proper die geometry. Glen Carbide's engineering and sales staff specialize in designing and recommending the correct die specifications for optimum performance.

Flnished dies for wire, bar and tube are manufactured with proper approach angles, bearing lengths, tolerances and surface finishes for most efficient drawing.

Rough cored dies in a variety of 'R' series, carbide grades, hole sizes, approach angles and cases are available from stock for quick shipment. Custom designed dies with special angles, bearings and grades are fabricated for prompt delivery.



### For:

- WIRE
- BAR
- TUBING
- EXTRUSION
- DEEP DRAWING
- PUSH POINTING

# **Other Precision Tooling**



### **GLEN CARBIDE** Diamond Compound in 5 gram jars

| FORMULA G<br>COMPOUND<br>GRADE               | NATIONAL<br>BUREAU OF<br>STANDARDS<br>MICRON<br>RANGE SIZE | APPROXIMATE<br>MESH SIZE<br>COMPARISON | COLOR<br>CODE<br>IDENTIFICATION |
|----------------------------------------------|------------------------------------------------------------|----------------------------------------|---------------------------------|
| 1GM                                          | 0-2                                                        | 14000                                  | IVORY                           |
| 3GM                                          | 2-4                                                        | 8000                                   | YELLOW                          |
| 6G