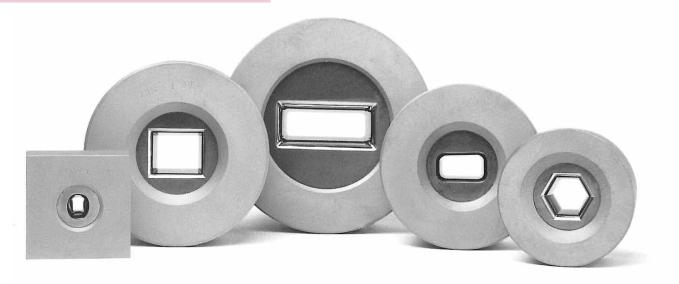

### **Shape Dies** Manufactured to Precise Tolerances

Glen Carbide is the industry leader in producing shape draw dies for the wire, bar and tube industries. The latest technology, from CAD/CAM systems and wire EDM to computerized measuring devices, is used to design and manufacture your dies. From hexagons, squares and rectangles to the most complex shapes, Glen Carbide dies can be relied upon to draw shapes within the tolerances you require.

Glen Carbide's sales engineering staff is ready to assist in designing die profiles from round, contoured hot roll or extrusion into the finished shape product using the minimum number of passes.

#### Four Axis and Petal Type Hex and Square Dies

Specially designed dies enable the drawing of hex and square from round stock in one or more passes eliminating the need for shaped starting material.