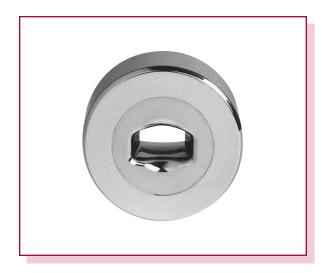

## **Round Hole Dies** Standard 'R' Series and Special Profiles

The success of drawing operations is dependent on proper die geometry. Glen Carbide's engineering and sales staff specialize in designing and recommending the correct die specifications for optimum performance.

Flnished dies for wire, bar and tube are manufactured with proper approach angles, bearing lengths, tolerances and surface finishes for most efficient drawing.

Rough cored dies in a variety of 'R' series, carbide grades, hole sizes, approach angles and cases are available from stock for quick shipment. Custom designed dies with special angles, bearings and grades are fabricated for prompt delivery.